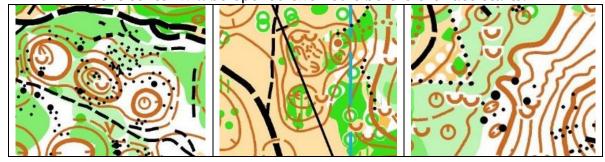

Event center will be opened two hours before the race starts.

Runable oak and beech forest with occasional open areas. Relief is mildly steep with many details, trenches, depressions, ditches and sinkholes.

The ground is not rocky, although there are several larger and smaller rocky areas.

The terrain is technically challenging and very suitable for orienteering.

Friday, 13.04.