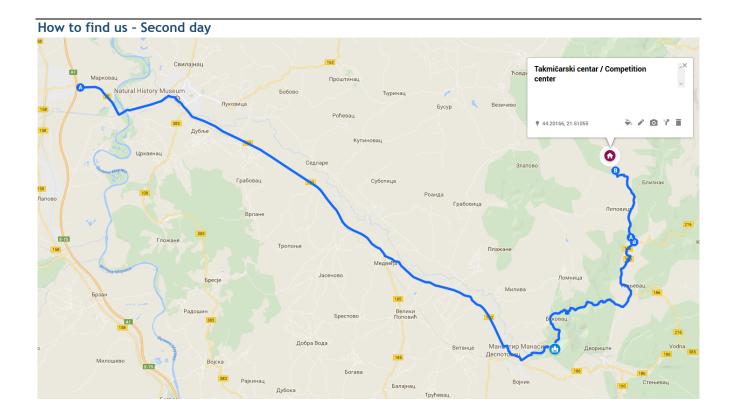

**Second and third day:** You can arrive at the competition center by car or by bus. An asphalt road goes for 12 km from Despotovac via villages Lipovica and Bliznak, and is then followed by 6 km of macadam.

## Second and third day:

Event center will be on the Bela Reka farm (44°12'06" N / 21°30'38" E), 170 km far from Belgrade via Belgrade-Svilajnac-Despotovac-Lipovica-Bela Reka road. See interactive map: https://drive.google.com/open?id=1o6yE4gh15pDwAQYOs-K24ktScd0IrGHg&usp=sharing